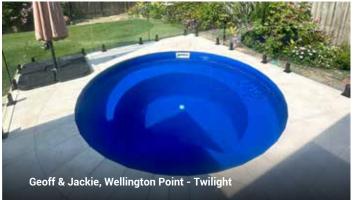

These 3 popular colours suit any of our pool designs and look amazing both day and night.

Crystalite<sup>®</sup> ColourGuard Series – Twilight

Crystalite<sup>®</sup> ColourGuard Series – Horizon

Crystalite® ColourGuard Series – Silver Mist