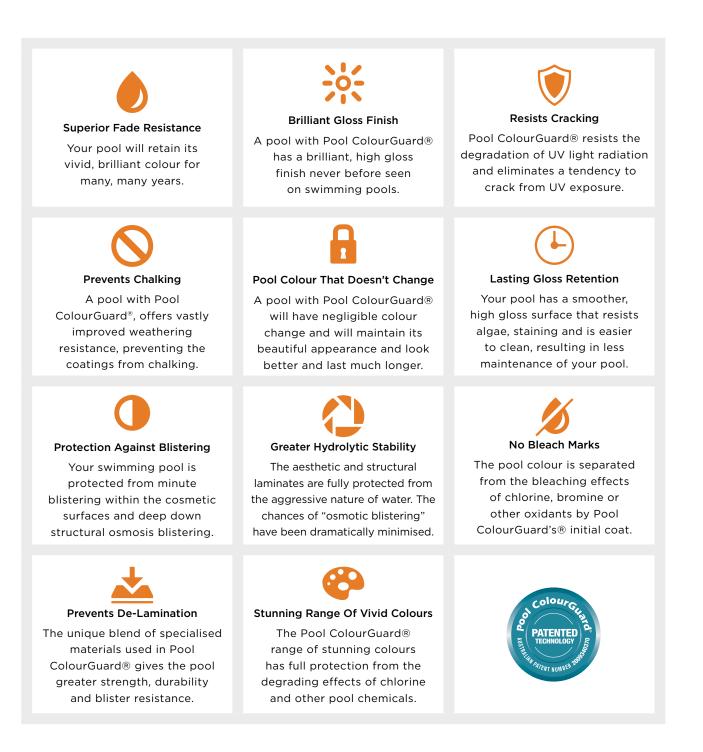

### The only proven & patented Pool Interior Surface Protection Technology

Exclusive to Aqua Technics, Pool ColourGuard<sup>®</sup> is the only patented dual surface protection system for fibreglass pools world-wide. The clear layer protects the colour layer and acts like sunscreen for your pool, protecting it from colour loss and weathering. Pools with a simple one coat application do not provide protection for the colour.

We dare you to compare the benefits:

- · Resists the effects of UV rays and chemicals
- · Pool colour that will look better and last longer than any other
- · High gloss finish never before seen on swimming pools
- The only pool surface protection system with a Product Excellence Award

### **Compare the benefits of Pool ColourGuard®**

When you choose a pool with Pool ColourGuard® you can expect the following unique benefits: