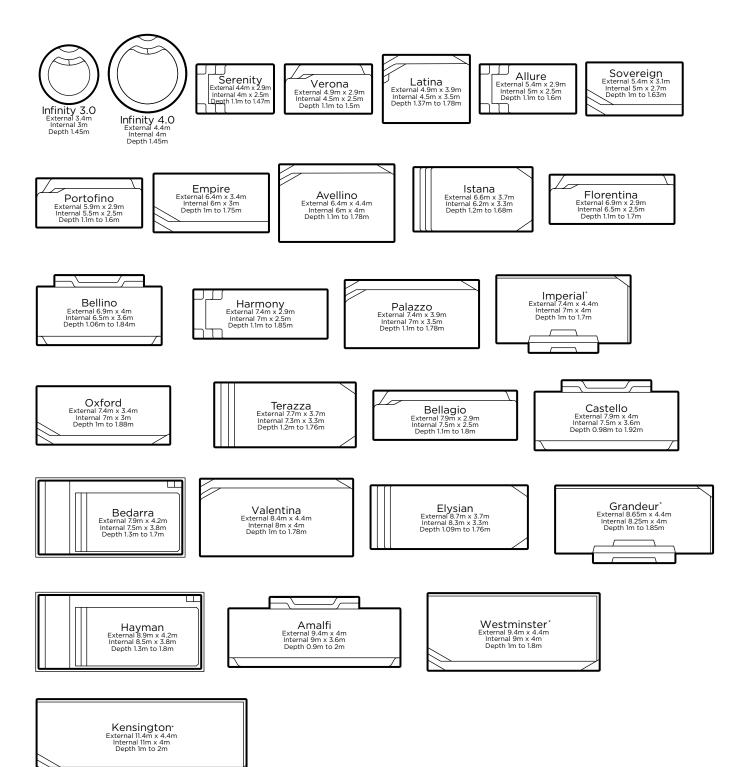

### Pool designs - quick reference guide

Our quick reference guide makes selecting the right pool to fit your outdoor area easy as can be. All of our designs are ordered from smallest to largest, so all you need to do is choose the one that is the perfect fit for your outdoor area.