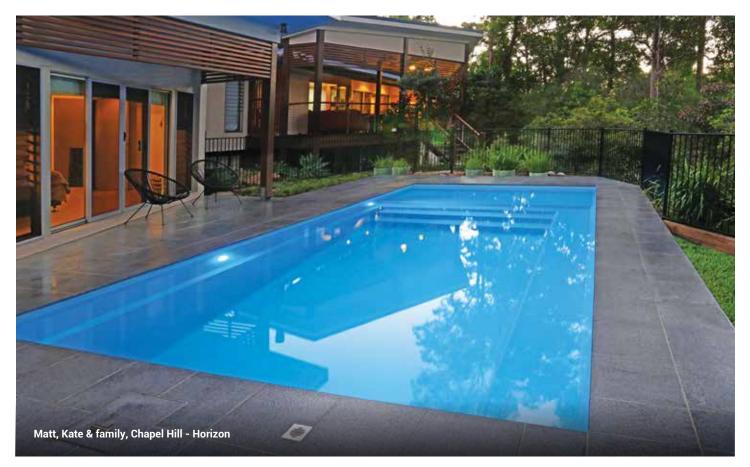

These 3 popular colours suit any of our pool designs and look amazing both day and night.

Crystalite<sup>®</sup> ColourGuard Series – Twilight

Crystalite<sup>®</sup> ColourGuard Series – Horizon

Crystalite® ColourGuard Series – Silver Mist