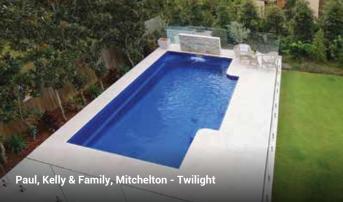

These 3 popular colours suit any of our pool designs and look amazing both day and night.

Crystalite<sup>®</sup> ColourGuard Series – Twilight

Crystalite<sup>®</sup> ColourGuard Series – Horizon

Crystalite® ColourGuard Series – Silver Mist