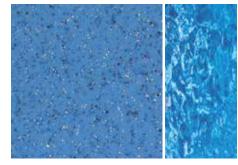

Colours, by nature are a personal choice. At MFP Easy, we have chosen 3 visually stunning colours to offer our customers. In different surrounds, each presents with their own unique appeal. Consider the external surrounds of your pool area, with trees, gardens, fencing, all playing a part in the overall look of the colour. For example; darker pools enhance the reflective qualities of the water while lighter colour pools look bigger in smaller areas as they blend in and create an illusion of space.

These 3 popular colours suit any of our pool designs and look amazing both day and night.

Crystalite<sup>®</sup> ColourGuard Series – Twilight

Crystalite<sup>®</sup> ColourGuard Series – Horizon

Crystalite® ColourGuard Series – Silver Mist