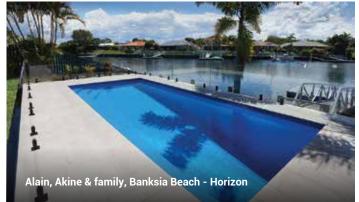

These 3 popular colours suit any of our pool designs and look amazing both day and night.

Crystalite<sup>®</sup> ColourGuard Series – Twilight

Crystalite<sup>®</sup> ColourGuard Series – Horizon

Crystalite® ColourGuard Series – Silver Mist