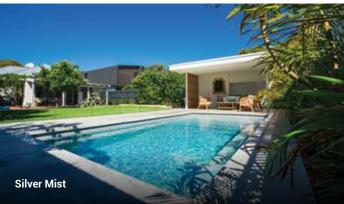

These 3 popular colours suit any of our pool designs and look amazing both day and night.

Crystalite<sup>®</sup> ColourGuard Series – Twilight

Crystalite<sup>®</sup> ColourGuard Series – Horizon

Crystalite® ColourGuard Series – Silver Mist