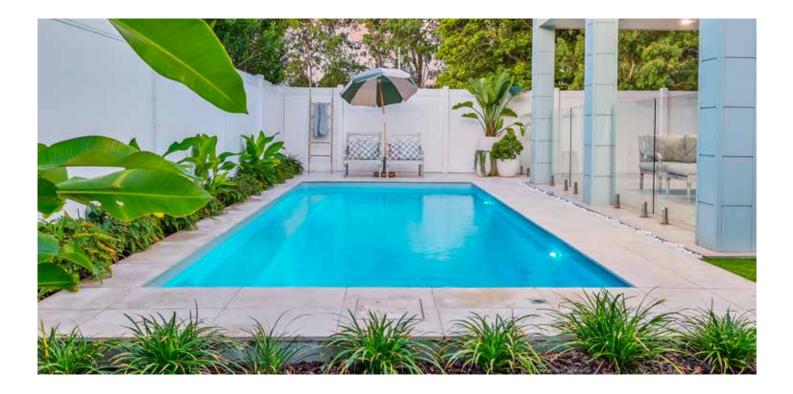

Colours, by nature are a personal choice. At MFP Easy, we have chosen 3 visually stunning colours to offer our customers. In different surrounds, each presents with their own unique appeal. Consider the external surrounds of your pool area, with trees, gardens, fencing, all playing a part in the overall look of the colour. For example; darker pools enhance the reflective qualities of the water while lighter colour pools look bigger in smaller areas as they blend in and create an illusion of space.

These 3 popular colours suit any of our pool designs and look amazing both day and night.

Crystalite<sup>®</sup> ColourGuard Series – Twilight

Crystalite<sup>®</sup> ColourGuard Series – Horizon

Crystalite® ColourGuard Series – Silver Mist