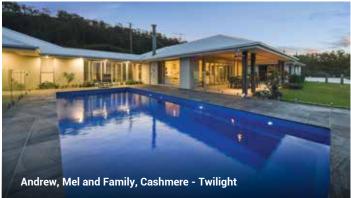

These 3 popular colours suit any of our pool designs and look amazing both day and night.

Crystalite<sup>®</sup> ColourGuard Series – Twilight

Crystalite<sup>®</sup> ColourGuard Series – Horizon

Crystalite® ColourGuard Series – Silver Mist