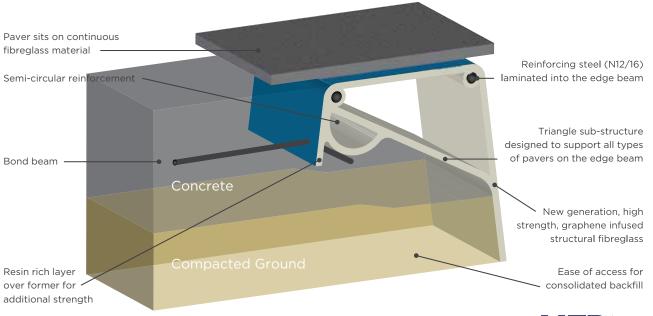

New designs are manufactured using moulds built to exacting tolerances. The edge beams are true, the shapes geometrically perfect and the surface finish is without peer.

Full sized structural ribs, fully supported steps and bench seating and a wider edge beam mean the strength is built into the pool. New high strength fibreglass produces a stronger, stiffer pool – up to 20% stronger.

All pools are manufactured using high performance, corrosion resistant, eco-friendly fibreglass with improved strength and stiffness. Our onsite gelcoat manufacturing facility means daily batching of materials for a better product. Only specialty materials are used - no general purpose products.

### We only build pools with 200mm edge beams

The design elements of our edge beam, coupled with the 200mm beam width, means the strength is engineered into the pool. This means there is no need for secondary engineering works like a bond beam, however, by adding it you are getting a pool with exceptional strength that will withstand installations in all soil types. No other pool company can offer you this level of strength.