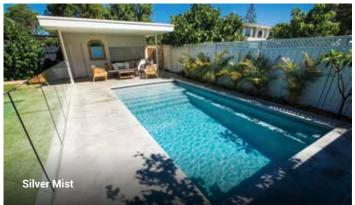

These 3 popular colours suit any of our pool designs and look amazing both day and night.

Crystalite<sup>®</sup> ColourGuard Series – Twilight

Crystalite<sup>®</sup> ColourGuard Series – Horizon

Crystalite® ColourGuard Series – Silver Mist