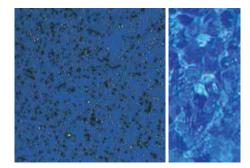

Colours, by nature are a personal choice. At MFP Easy, we have chosen 3 visually stunning colours to offer our customers. In different surrounds, each presents with their own unique appeal. Consider the external surrounds of your pool area, with trees, gardens, fencing, all playing a part in the overall look of the colour. For example; darker pools enhance the reflective qualities of the water while lighter colour pools look bigger in smaller areas as they blend in and create an illusion of space.

These 3 popular colours suit any of our pool designs and look amazing both day and night.

Crystalite<sup>®</sup> ColourGuard Series – Twilight

Crystalite<sup>®</sup> ColourGuard Series – Horizon

Crystalite® ColourGuard Series – Silver Mist