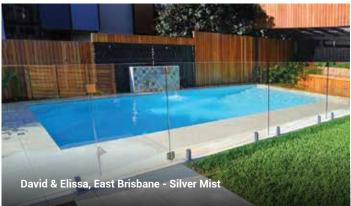

These 3 popular colours suit any of our pool designs and look amazing both day and night.

Crystalite<sup>®</sup> ColourGuard Series – Twilight

Crystalite<sup>®</sup> ColourGuard Series – Horizon

Crystalite® ColourGuard Series – Silver Mist