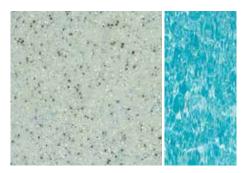

Colours, by nature are a personal choice. At MFP Easy, we have chosen 3 visually stunning colours to offer our customers. In different surrounds, each presents with their own unique appeal. Consider the external surrounds of your pool area, with trees, gardens, fencing, all playing a part in the overall look of the colour. For example; darker pools enhance the reflective qualities of the water while lighter colour pools look bigger in smaller areas as they blend in and create an illusion of space.

These 3 popular colours suit any of our pool designs and look amazing both day and night.

Crystalite<sup>®</sup> ColourGuard Series – Twilight

Crystalite<sup>®</sup> ColourGuard Series – Horizon

Crystalite® ColourGuard Series – Silver Mist