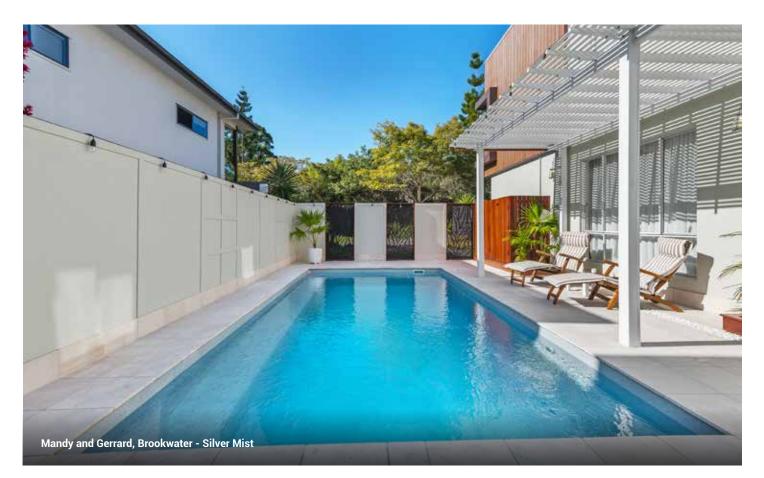

These 3 popular colours suit any of our pool designs and look amazing both day and night.

Crystalite<sup>®</sup> ColourGuard Series – Twilight

Crystalite<sup>®</sup> ColourGuard Series – Horizon

Crystalite® ColourGuard Series – Silver Mist