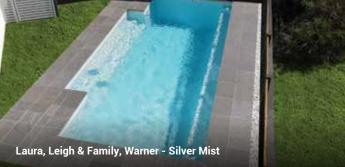

These 3 popular colours suit any of our pool designs and look amazing both day and night.

Crystalite<sup>®</sup> ColourGuard Series – Twilight

Crystalite<sup>®</sup> ColourGuard Series – Horizon

Crystalite® ColourGuard Series – Silver Mist