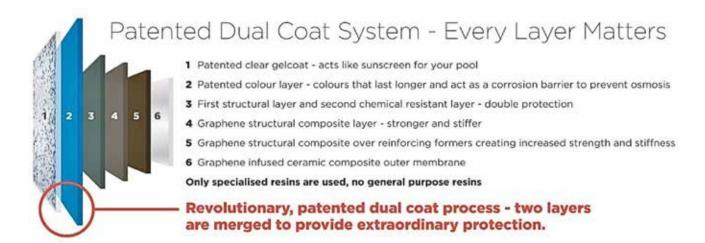

### The only proven & patented Pool Interior Surface Protection Technology

Exclusive to Aqua Technics, Pool ColourGuard<sup>®</sup> is the only patented dual surface protection system for fibreglass pools world-wide. The clear layer protects the colour layer and acts like sunscreen for your pool, protecting it from colour loss and weathering. Pools with a simple one coat application do not provide protection for the colour.

We dare you to compare the benefits:

- · Resists the effects of UV rays and chemicals
- · Pool colour that will look better and last longer than any other
- · High gloss finish never before seen on swimming pools
- The only pool surface protection system with a Product Excellence Award

### The world's first fade-resistant surface protection system for fibreglass pools

**Beware of imitations. Only genuine Pool ColourGuard® can offer you these benefits.** Lew Beale, Inventor. Standard conditions of water chemistry and temperature are to comply as per AS/NZS 3633.