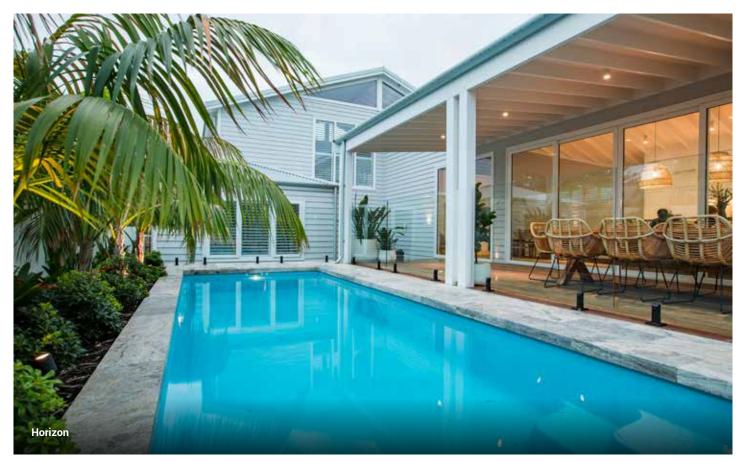

These 3 popular colours suit any of our pool designs and look amazing both day and night.

Crystalite<sup>®</sup> ColourGuard Series – Twilight

Crystalite<sup>®</sup> ColourGuard Series – Horizon

Crystalite® ColourGuard Series – Silver Mist