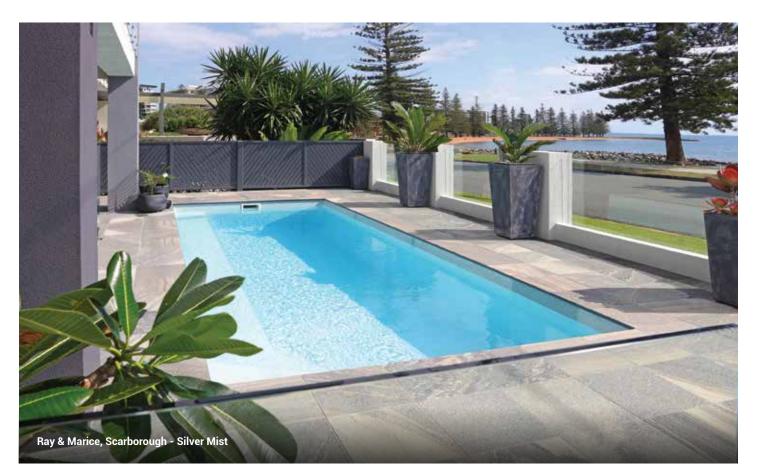

These 3 popular colours suit any of our pool designs and look amazing both day and night.

Crystalite<sup>®</sup> ColourGuard Series – Twilight

Crystalite<sup>®</sup> ColourGuard Series – Horizon

Crystalite® ColourGuard Series – Silver Mist