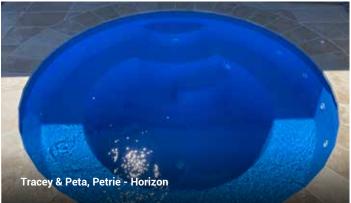

These 3 popular colours suit any of our pool designs and look amazing both day and night.

Crystalite<sup>®</sup> ColourGuard Series – Twilight

Crystalite<sup>®</sup> ColourGuard Series – Horizon

Crystalite® ColourGuard Series – Silver Mist