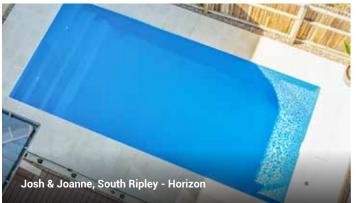

These 3 popular colours suit any of our pool designs and look amazing both day and night.

Crystalite<sup>®</sup> ColourGuard Series – Twilight

Crystalite<sup>®</sup> ColourGuard Series – Horizon

Crystalite® ColourGuard Series – Silver Mist