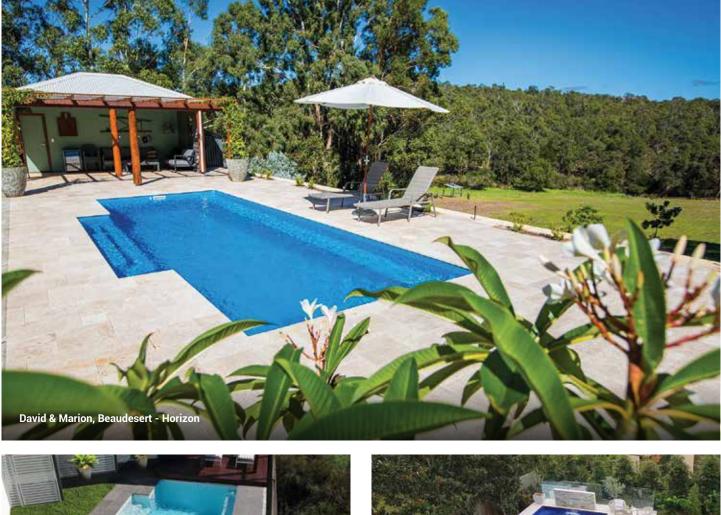

These 3 popular colours suit any of our pool designs and look amazing both day and night.

Crystalite<sup>®</sup> ColourGuard Series – Twilight

Crystalite<sup>®</sup> ColourGuard Series – Horizon

Crystalite® ColourGuard Series – Silver Mist