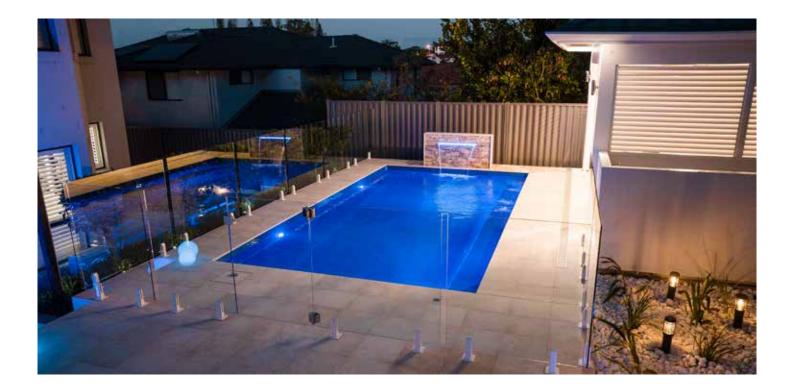

Colours, by nature are a personal choice. At MFP Easy, we have chosen 3 visually stunning colours to offer our customers. In different surrounds, each presents with their own unique appeal. Consider the external surrounds of your pool area, with trees, gardens, fencing, all playing a part in the overall look of the colour. For example; darker pools enhance the reflective qualities of the water while lighter colour pools look bigger in smaller areas as they blend in and create an illusion of space.

These 3 popular colours suit any of our pool designs and look amazing both day and night.

Crystalite<sup>®</sup> ColourGuard Series – Twilight

Crystalite<sup>®</sup> ColourGuard Series – Horizon

Crystalite® ColourGuard Series – Silver Mist