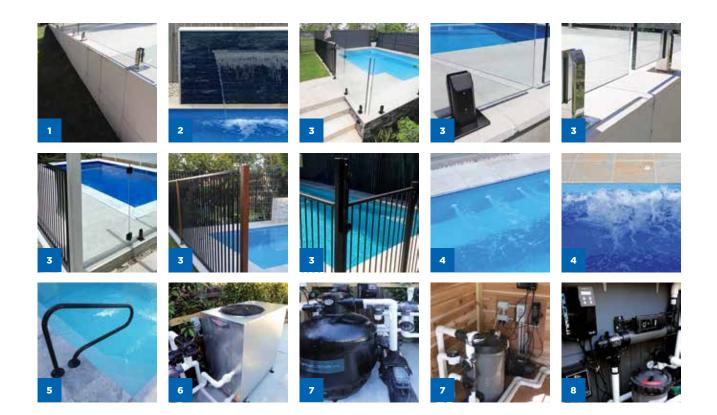

# Helpful and interesting aides that we can assist with

- 1 Retaining 2 Water feature including LED lighting 3 Fencing examples
- 4 Spa Jets 5 Insulated hand rail 6 A typical heat pump 7 2 Types of filtration
- 8 Hi Tech UV Sanitation to lower chlorine levels