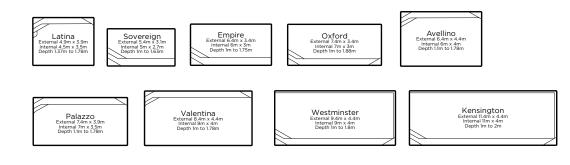

### Pool designs - quick reference guide

Our quick reference guide makes selecting the right pool to fit your outdoor area easy as can be. All of our designs are ordered from smallest to largest, so all you need to do is choose the one that is the perfect fit for your outdoor area.