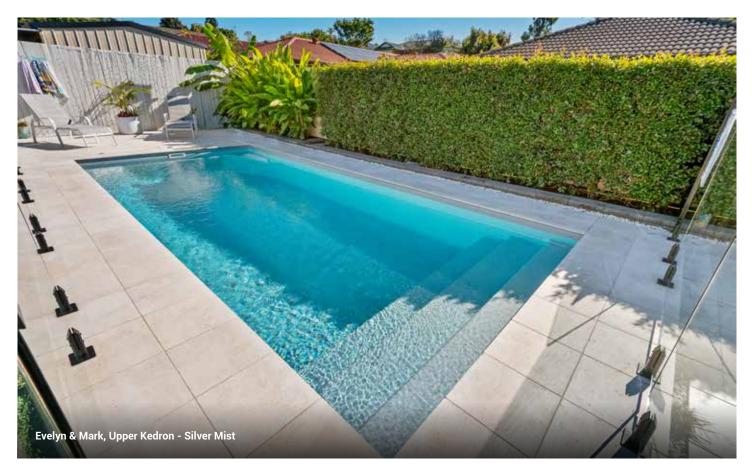

These 3 popular colours suit any of our pool designs and look amazing both day and night.

Crystalite<sup>®</sup> ColourGuard Series – Twilight

Crystalite<sup>®</sup> ColourGuard Series – Horizon

Crystalite® ColourGuard Series – Silver Mist