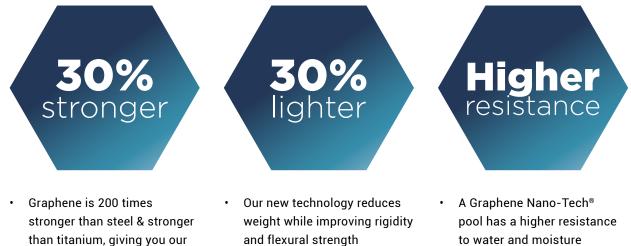

#### INNOVATIVE TECHNOLOGY IN FIBREGLASS POOLS

strongest pool ever

the pool's structure

Higher flexural strength

Increased strength & rigidity of

With extensive research and development Aqua Technics has now infused Graphene Nano-Tech<sup>®</sup> into the structure of their pool shells. These lighter, stronger, more flexible shells are the next generation of fibreglass pool technology. Aqua Technics continues to lead the way in Australian manufacturing of pool shells.

Pools are stronger

Lighter for transport

& crane lifts

without being heavier

- transpiration and chemicals
- Increased laminate durability
- Improved corrosion barrier