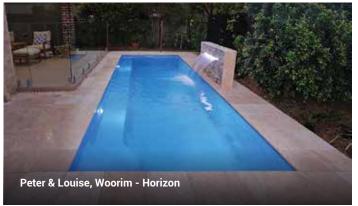

These 3 popular colours suit any of our pool designs and look amazing both day and night.

Crystalite<sup>®</sup> ColourGuard Series – Twilight

Crystalite<sup>®</sup> ColourGuard Series – Horizon

Crystalite® ColourGuard Series – Silver Mist