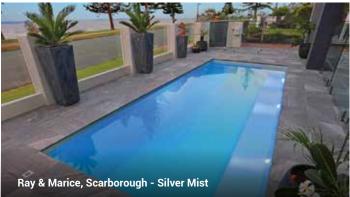

These 3 popular colours suit any of our pool designs and look amazing both day and night.

Crystalite<sup>®</sup> ColourGuard Series – Twilight

Crystalite<sup>®</sup> ColourGuard Series – Horizon

Crystalite® ColourGuard Series – Silver Mist