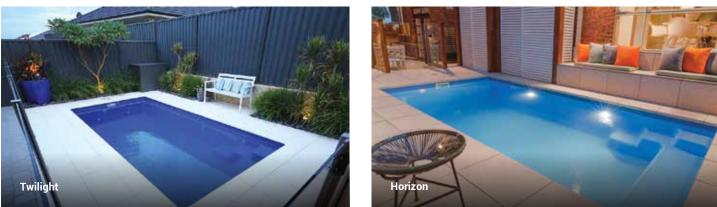

Colours, by nature are a personal choice. At MFP Easy, we have chosen 3 visually stunning colours to offer our customers. In different surrounds, each presents with their own unique appeal. Consider the external surrounds of your pool area, with trees, gardens, fencing, all playing a part in the overall look of the colour. For example; darker pools enhance the reflective qualities of the water while lighter colour pools look bigger in smaller areas as they blend in and create an illusion of space.

These 3 popular colours suit any of our pool designs and look amazing both day and night.

Crystalite<sup>®</sup> ColourGuard Series – Twilight

Crystalite<sup>®</sup> ColourGuard Series – Horizon

Crystalite® ColourGuard Series – Silver Mist